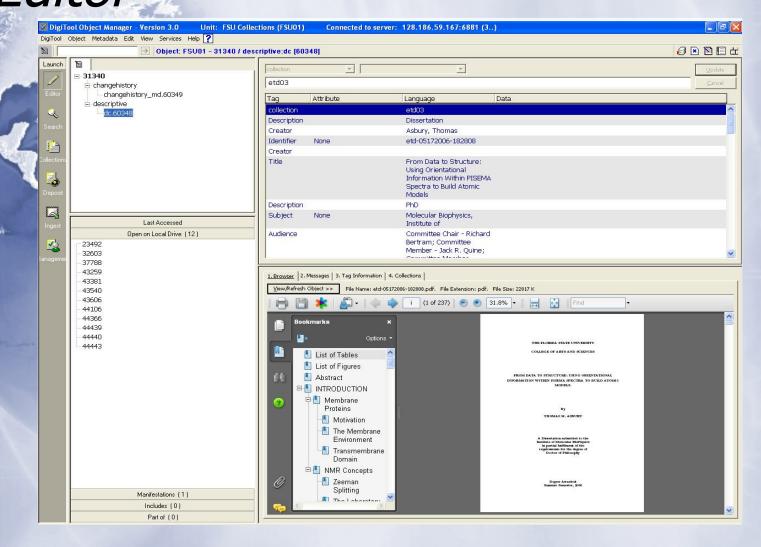

# DigiTool 3.1 Meditor – Metadata Editor

#### **Descriptive Information**

| * Collection_ld                  | etd03                                                                                                |
|----------------------------------|------------------------------------------------------------------------------------------------------|
| * Type of Document               | ○ Thesis                                                                                             |
| * Author                         | Asbury, Thomas                                                                                       |
| Author's<br>Email                |                                                                                                      |
| URN<br>Reference                 | etd-05172006-182808                                                                                  |
| * Title                          | From Data to Structure: Using Orientational Information Within PISEMA Spectra to Build Atomic Models |
| * Degree                         | ● PhD<br>○ Master                                                                                    |
| * Department                     | Molecular Biophysics, Institute of                                                                   |
| * Advisor<br>Committee<br>Chair  | Richard Bertram                                                                                      |
| * Advisor<br>Committee<br>Member | Jack R. Quine                                                                                        |
| * Advisor<br>Committee<br>Member | Michael S. Chapman                                                                                   |
| Advisor<br>Committee<br>Member   | Piyush Kumar                                                                                         |
| Advisor<br>Committee             | Timothy A. Cross                                                                                     |