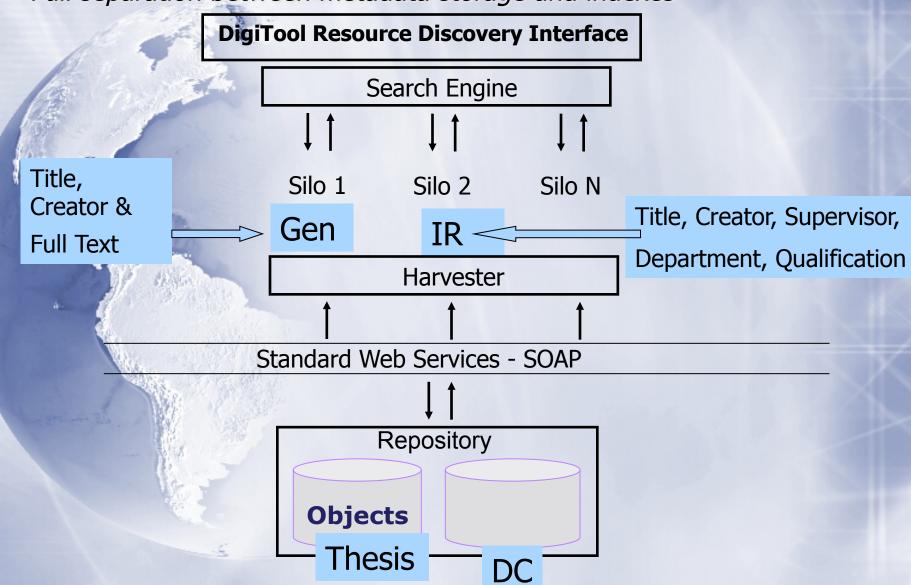

### DigiTool 3.1 - index and search\*

Full separation between metadata storage and indexes