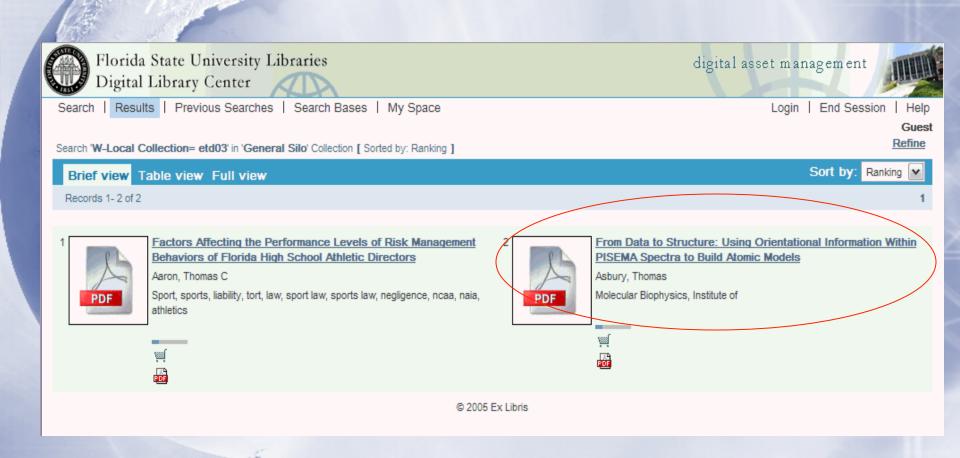

#### **Descriptive Information**

| * Collection_ld                  | etd03                                                                                                |
|----------------------------------|------------------------------------------------------------------------------------------------------|
| * Type of Document               | ○ Thesis                                                                                             |
| * Author                         | Asbury, Thomas                                                                                       |
| Author's<br>Email                |                                                                                                      |
| URN<br>Reference                 | etd-05172006-182808                                                                                  |
| * Title                          | From Data to Structure: Using Orientational Information Within PISEMA Spectra to Build Atomic Models |
| * Degree                         | ● PhD<br>○ Master                                                                                    |
| * Department                     | Molecular Biophysics, Institute of                                                                   |
| * Advisor<br>Committee<br>Chair  | Richard Bertram                                                                                      |
| * Advisor<br>Committee<br>Member | Jack R. Quine                                                                                        |
| * Advisor<br>Committee<br>Member | Michael S. Chapman                                                                                   |
| Advisor<br>Committee<br>Member   | Piyush Kumar                                                                                         |
| Advisor<br>Committee             | Timothy A. Cross                                                                                     |

#### Brief Information and Confirmation

Activity Information:

ld: 445104 Local files:

Type: ETD etd-05172006-182808.pdf

Descriptive Information:

Collection Id etd03

Type of

Document

Dissertation

Author Asbury, Thomas

Author's Email

URN Reference

etd-05172006-182808

From Data to Structure: Using Orientational Information Within PISEMA Spectra Title

to Build Atomic Models

PhD Degree