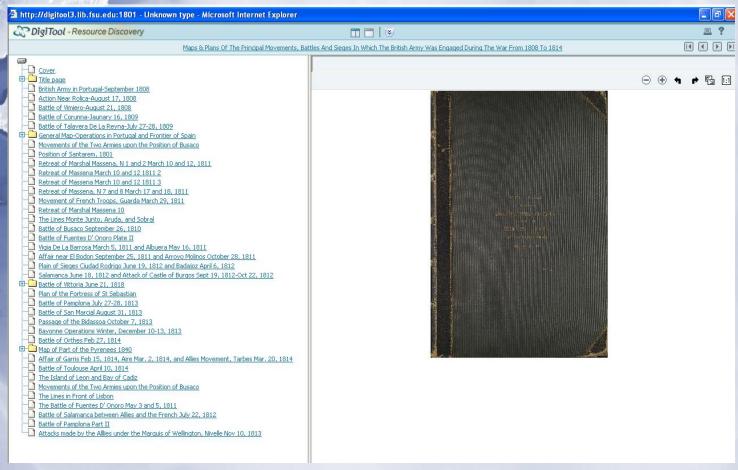

### Examples of digital collections – Napoleonic material – James Wyld early 19<sup>th</sup> century book of maps & plans