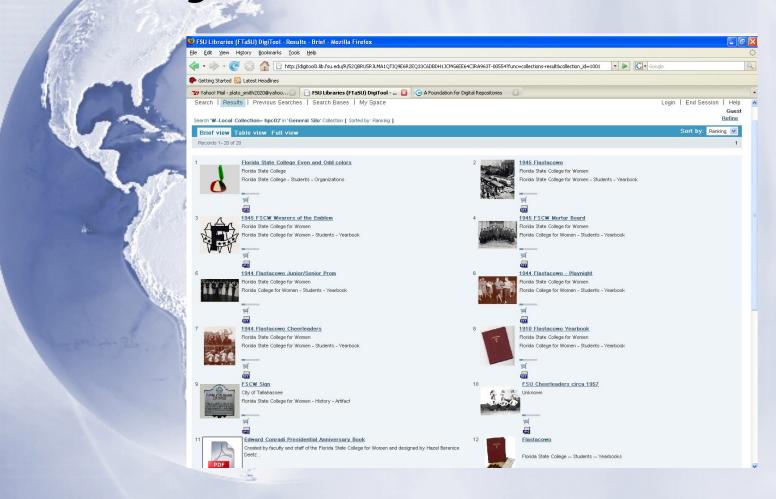

om Data to Structure: Using Orientational Information Within PISEMA Spectra Title

to Build Atomic Models

PhD Degree

Molecular Biophysics, Institute of Department

Advisor

Committee Richard Bertram

Chair Advisor

Committee

Jack R. Quine

Member

Advisor

Committee Michael S. Chapman

Member

Advisor

Committee Piyush Kumar

Member

Advisor

Committee Timothy A. Cross External files:

### Steps to Deposit in DigiTool 3.1 Resource Discovery



# DigiTool 3.1 Meditor – Metadata Editor



### Examples of digital collections — FSU Libraries Digital Library Center IR



### Examples of digital collections — FSU Libraries Digital Library Center IR



# Examples of digital collections — ETDs (electronic theses and dissertations)



### Examples of digital collections — FSU Heritage Protocol



### Examples of digital collections – Napoleonic material – James Wyld early 19<sup>th</sup> century book of maps & plans



# Examples of digital collections – FSU "Flying High" Circus



### Horizon Issues

- Apply FSU Libraries template (CSS/branding)
- **Enhance** metadata
- Improve QC
- Enhance preservation
- Upgrade software/hardware
- Decommission BePress d-Scholarship platform

- Explore and implement open source products such as D-Space & ePrints
- □ DigiTool 3.1 OAI-PHM v2 data provider repository compliant
- Build LOCKSS OAI-plugin (allow harvest) for MetaArchive grant project
- Explore DAITSS for future preservation
- Explore application of digital curation standards to future digital collection

## References

- Kimpton, M. (2007, September 26). *A Foundation for Digital Rep