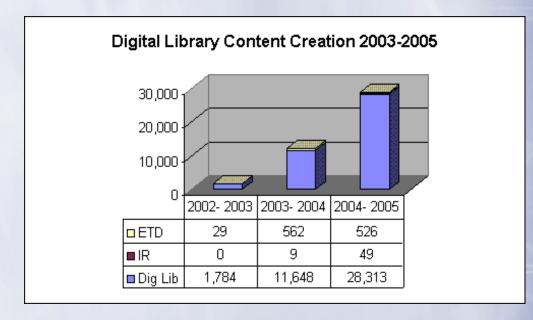

# Digital Library Content Creation

| FY2005/2006 | FY2006/2007 |
|-------------|-------------|

| Pages scanned for projects:                  | 22660 | Pages scanned for projects:                  | 80691 |
|----------------------------------------------|-------|----------------------------------------------|-------|
| Papers uploaded into d-scholarship:          | 82    | Digital objects uploaded into DigiTool 3.1:  | 3991  |
| Metadata records created in DigiTool:        | 152   | Metadata records created in DigiTool 3.1:    | 3991  |
| Files migrated to digital preserve. Workflow | 267   | Files migrated to digital preserve. Workflow | 3991  |